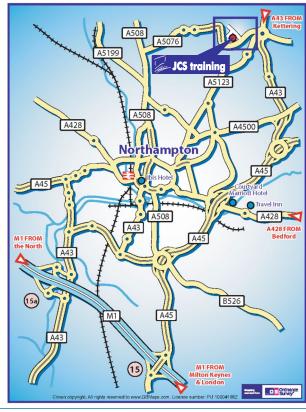

#### By Road From the M1 south and west

Exit the M1 at junction 15 and take the A45(London Road) towards Northampton, continue along the A45 (Nene Valley Way) ignoring the signs for Northampton and bear right over flyover towards Wellingborough signposted A45. At the next roundabout take the left ringroad exit signposted A43 Kettering. Take this road until the 2nd roundabout take the second exit onto the A5076(Talvera Way). Follow the road up and round a new roundabout bearing right(not on map) then turn right at new trafic lights into Brickyard Spinney Road. Take the second right into Quarry Park Close and JCS is at the bottom of the road.

## From Kettering A14 North and East

From the Kettering A14 junction take the A43 south towards Northampton. At the roundabout after you have entered the town boundary sign take the 4th exit onto the A5076(Talvera Way). Follow the road up and round a new roundabout bearing right(not on map) then turn right at new trafic lights into Brickyard Spinney Road. Take the second right into Quarry Park Close and ICS is at the bottom of the road.