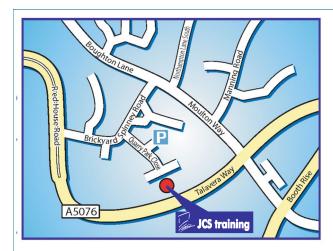

#### By Road From the M1 south and west

Exit the M1 at junction 15 and take the A45(London Road) towards Northampton, continue along the A45 (Nene Valley Way) ignoring the signs for Northampton and bear right over flyover towards Wellingborough signposted A45. At the next roundabout take the left ringroad exit signposted A43 Kettering. Take this road until the 2nd roundabout take the second exit onto the A5076(Talvera Way). Follow the road up and round a new roundabout bearing right(not on map) then turn right at new trafic lights into Brickyard Spinney Road. Take the second right into Quarry Park Close and JCS is at the bottom of the road.

## From Kettering A14 North and East

From the Kettering A14 junction take the A43 south towards Northampton. At the roundabout after you have entered the town boundary sign take the 4th exit onto the A5076(Talvera Way). Follow the road up and round a new roundabout bearing right(not on map) then turn right at new trafic lights into Brickyard Spinney Road. Take the second right into Quarry Park Close and ICS is at the bottom of the road.

#### **Parking**

There is a car park off Quarry Park Close as marked on the map as well as ample unrestricted on-road parking.